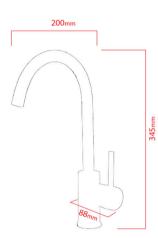

# **SINK AND TAP**

## SINGLE BOWL SINK WITH MATCHING ALFRESCO SINK MIXER

PRODUCT CODE: EAS510UM PC1001SB







**INSTALLATION TYPE** 

UNDERMOUNT



## WASTE FITTING



Supplied with designer waste and plug

## SINGLE BOWL SINK

PRODUCT CODE: EAS510UM

#### ALFRESCO SINK MIXER PRODUCT CODE: PC1001SB

## MAINTENANCE AND CARE

Avoid using abrasive cleaning products as they will void the warranty and cause damage to the sink.

## DIMENSIONS





#### SPECIFICATIONS

| SPECIFICATIONS   |                                       |
|------------------|---------------------------------------|
| Material         | 304 Grade Stainless Steel             |
| Installation     | Undermount                            |
| Waste Fitting    | Supplied with designer waste and plug |
| Sink Dimensions  | 510 x 440 mm                          |
| Bowl Dimensions  | 510 x 440 x 228 mm                    |
| Cabinet Cut-Out  | 475 x 405 x 4R-115 mm                 |
| Min Cabinet Size | 475 x 405 x 4R-115 mm                 |
| Bowl Capacity    | 40L                                   |
| Overflow         | N/A                                   |
| Tap Holes        | N/A                                   |

Weber 🙇