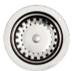

# **SINK AND TAP**

## SINGLE BOWL SINK WITH MATCHING ALFRESCO SINK MIXER

PRODUCT CODE: EAS510UM PC1001SB







**INSTALLATION TYPE** 

UNDERMOUNT



## WASTE FITTING



Supplied with designer waste and plug

## SINGLE BOWL SINK

PRODUCT CODE: EAS510UM

#### ALFRESCO SINK MIXER PRODUCT CODE: PC1001SB

## MAINTENANCE AND CARE

Avoid using abrasive cleaning products as they will void the warranty and cause damage to the sink.

## DIMENSIONS





#### SPECIFICATIONS

| SPECIFICATIONS   |                                       |
|------------------|---------------------------------------|
| Material         | 304 Grade Stainless Steel             |
| Installation     | Undermount                            |
| Waste Fitting    | Supplied with designer waste and plug |
| Sink Dimensions  | 510 x 440 mm                          |
| Bowl Dimensions  | 510 x 440 x 228 mm                    |
| Cabinet Cut-Out  | 475 x 405 x 4R-115 mm                 |
| Min Cabin