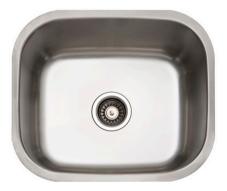

# **SINK AND TAP**

## SINGLE BOWL SINK WITH MATCHING ALFRESCO SINK MIXER

PRODUCT CODE: EAS510UM PC1001SB







**INSTALLATION TYPE** 

UNDERMOUNT



## WASTE FITTING



Supplied with designer waste and plug

## SINGLE BOWL SINK

PRODUCT CODE: EAS510UM

#### ALFRESCO SINK MIXER PRODUCT CODE: PC1001SB

## MAINTENANCE AND CARE

Avoid using abrasive cleaning products as they will void the warranty and cause damage to the sink.

## DIMENSIONS





#### SPECIFICATIONS

| SPECIFICATIONS   |                                       |
|------------------|---------------------------------------|
| Material         | 304 Grade Stainless Steel             |
| Installation     | Undermount                            |
| Waste Fitting    | Supplied with designer waste and plug |
| Sink Dimensions  | 510 x 440 mm                          |
| Bowl Dimensions  | 510 x 440 x 228 mm                    |
| Cabinet