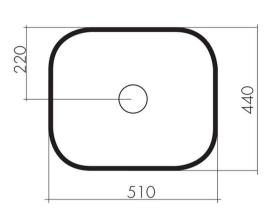

## DIMENSIONS

#### SPECIFICATIONS

| SPECIFICATIONS   |                                       |
|------------------|---------------------------------------|
| Material         | 304 Grade Stainless Steel             |
| Installation     | Undermount                            |
| Waste Fitting    | Supplied with designer waste and plug |
| Sink Dimensions  | 510 x 440 mm                          |
| Bowl Dimensions  | 510 x 440 x 228 mm                    |
| Cabinet Cut-Out  | 475 x 405 x 4R-115 mm                 |
| Min Cabinet Size | 475 x 405 x 4R-115 mm                 |
| Bowl Capacity    | 40L                                   |
| Overflow         | N/A                                   |
| Tap Holes        | N/A                                   |