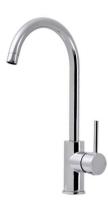

# **SINK AND TAP**

## SINGLE BOWL SINK WITH MATCHING ALFRESCO SINK MIXER

PRODUCT CODE: EAS510UM PC1001SB







**INSTALLATION TYPE** 

UNDERMOUNT



## WASTE FITTING



Supplied with designer waste and plug

## SINGLE BOWL SINK

PRODUCT CODE: EAS510UM

#### ALFRESCO SINK MIXER PRODUCT CODE: PC1001SB

## MAINTENANCE AND CARE

Avoid using abrasive cleaning products as they will void the warranty and cause damage to the sink.

## DIMENSIONS





#### SPECIFICATIONS

| SPECIFICATIONS   |                                       |
|------------------|---------------------------------------|
| Material         | 304 Grade Stainless Steel             |
| Installation     | Undermount                            |
| Waste Fitting    | Supplied with designer waste and plug |
| Sink Dimensions  | 510 x 440 mm                          |
| Bowl Dimensions  | 510 x 440 x 228 mm                    |
| Cabinet Cu