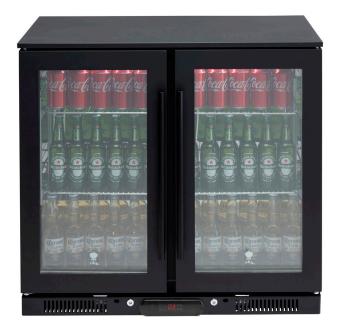

## **208L DOUBLE DOOR BLACK**

PRODUCT CODE: WF900BK

#### **FEATURES**

- Matte black powder-coated steel exterior
- Mirror polished stainless steel interior
- R600a refrigerant ozone friendly
- 0 10 degrees electronic temperature control
- Temperature control protective cover
- Separate internal light
- 3 layer glass door including a Low-E glass panel
- 4 x chrome adjustable shelves
- Quiet compressor with front airflow system
- Key lockable door
- Spring back door

#### TRIPLE GLAZED GLASS DOOR WITH LOW-E GLASS PANEL

Triple glazing including a Low-Emissivity glass panel dramatically improve insulation and reduce condensation, even in high humidity environments

| SPECIFICATIONS          |                                           |
|-------------------------|-------------------------------------------|
| Electrical Requirements | Unit is supplied with 10 Amp plug & cord. |
| Drinks Capacity         | Approx. x200 standard 375ml cans          |
| Energy Consumption      | 1.2 kWh/24h                               |
| Power Input             | 215W                                      |
| Noise Level             | 45 Decibel Rating                         |
| Weight                  | 58KG net / 59.6KG gross                   |
| Product Dimensions      | W900mm x D500mm x H840mm                  |