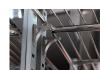

## **RECIRCULATING INTERNAL FAN**

This internal fan helps distribute the cold air evenly inside the bar fridge, keeping the drinks at a constant temperature.